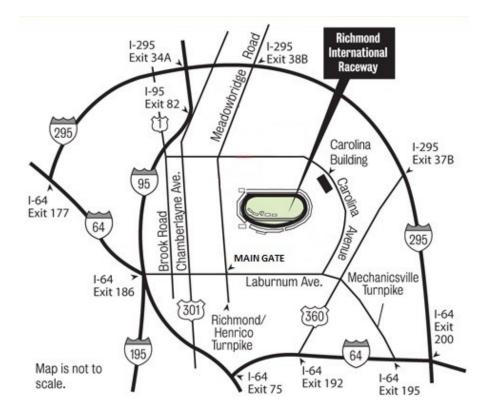

#### **DIRECTIONS TO THE TRIAL SITE**

#### From the North:

Travel I-95 to Exit 43 onto I-295 South. Follow I-295 to Exit 38-B-Meadowbridge Road. Travel Meadowbridge Road approximately five miles; the entrance will be on the left.

#### From the South:

Travel I-95 to Exit 45 onto I-295 North. Follow I-295 to Exit 38-B-Meadowbridge Road. Travel Meadowbridge Road approximately five miles; the entrance will be on the left.

#### From the West:

Travel I-64 East to Exit 177 onto I-295 South. Follow I-296 to Exit 38-B - Meadowbridge Road. Travel Meadowbridge Road approximately five miles; the entrance will be on the left.

#### From the East:

Travel I-64 West to Exit 200 onto I-295 North. Follow I-295 to Exit 38-B - Meadowbridge Road. Travel Meadowbridge Road approximately five miles; the entrance will be on the left.